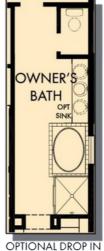

OPTIONAL DROP IN TUB WITH SEPARATE SHOWER AT OWNER'S BATH

OPTIONAL SUPER SHOWER AT OWNER'S BATH

OPTIONAL SUPER RETREAT AT BEDROOM 4