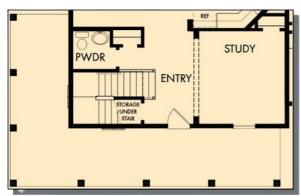

## Offered by: David Weekley

From 2,593 Sq. Ft. | 4 Bedrooms | 2.5-3.5 Bathrooms | 2 Story | Attached Garage

FIRST FLOOR