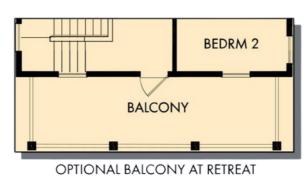

Offered by:

Elevation D

# **David Weekley**

THE

**JENKINS** 

## HOME PLAN FEATURES



From 2,593 Sq. Ft.



4 Bedrooms



2.5-3.5 Bathrooms



2 Story



Attached Garage



Elevation E





#### THE JENKINS

## Offered by: David Weekley

From 2,593 Sq. Ft. | 4 Bedrooms | 2.5-3.5 Bathrooms | 2 Story | Attached Garage





FIRST FLOOR



#### THE JENKINS

### Offered by: David Weekley

From 2,593 Sq. Ft. | 4 Bedrooms | 2.5-3.5 Bathrooms | 2 Story | Detached Garage



FIRST FLOOR OPTIONAL WRAP AROUND PORCH AT FRONT



FIRST FLOOR WITH OPTIONAL DETACHED GARAGE



OPTIONAL EXTENDED SCREENED PORCH AT FAMILY



OPTIONAL DROP IN TUB WITH SEPARATE SHOWER AT OWNER'S BATH



OPTIONAL SUPER SHOWER AT OWNER'S BATH







OPTIONAL SUPER RETREAT AT BEDROOM 4