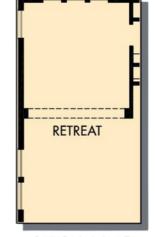

OPTIONAL DROP IN TUB WITH SEPARATE SHOWER AT OWNER'S BATH

OPTIONAL SUPER SHOWER AT OWNER'S BATH

OPTIONAL SUPER RETREAT AT BEDROOM 4