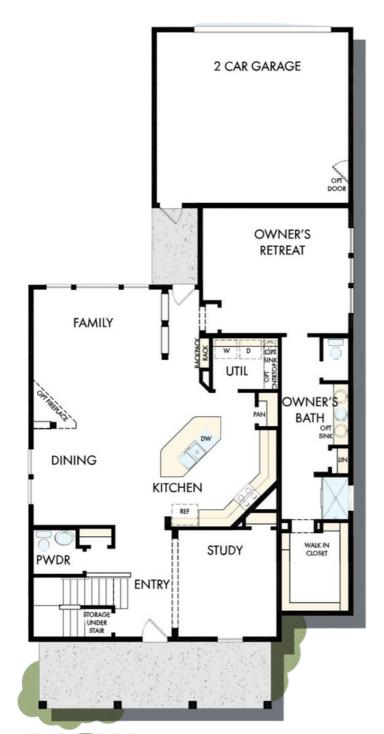

## Offered by: David Weekley

From 2,593 Sq. Ft. | 4 Bedrooms | 2.5-3.5 Bathrooms | 2 Story | Attached Garage

FIRST FLOOR

### Offered by: David Weekley

From 2,593 Sq. Ft. | 4 Bedrooms | 2.5-3.5 Bathrooms | 2 Story | Detached Garage

FIRST FLOOR OPTIONAL WRAP AROUND PORCH AT FRONT

FIRST FLOOR WITH OPTIONAL DETACHED GARAGE

OPTIONAL EXTENDED SCREENED PORCH AT FAMILY