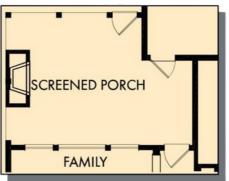

### Offered by: David Weekley

From 2,593 Sq. Ft. | 4 Bedrooms | 2.5-3.5 Bathrooms | 2 Story | Detached Garage

FIRST FLOOR OPTIONAL WRAP AROUND PORCH AT FRONT

FIRST FLOOR WITH OPTIONAL DETACHED GARAGE

OPTIONAL EXTENDED SCREENED PORCH AT FAMILY