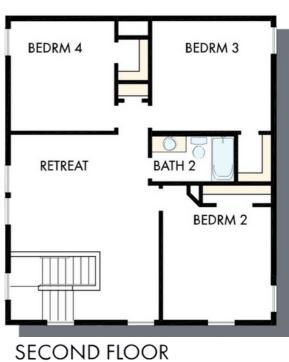

OPTIONAL DROP IN TUB WITH SEPARATE SHOWER AT OWNER'S BATH

OPTIONAL SUPER SHOWER AT OWNER'S BATH

OPTIONAL SUPER RETREAT AT BEDROOM 4